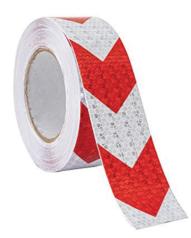

| MODEL   | TS1003G&B      | TS1003W&R   | TS1003Y&R    |
|---------|----------------|-------------|--------------|
| COLOR   | GREEN & BLACK  | WHITE & RED | YELLOW & RED |
| SIZE    | 2" x 25 YDS    |             |              |
| PACKING | 25 PCS / 1 CTN |             |              |
| ORIGIN  | CHINA          |             |              |
| HS CODE | 39191000       |             |              |