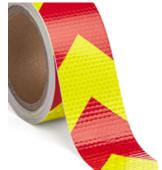

| MODEL   | TS1003G&B      | TS1003W&R   | TS1003Y&R    |
|---------|----------------|-------------|--------------|
| COLOR   | GREEN & BLACK  | WHITE & RED | YELLOW & RED |
| SIZE    | 2" x 25 YDS    |             |              |
| PACKING | 25 PCS / 1 CTN |             |              |
| ORIGIN  | CHINA          |             |              |
| HS CODE | 39191000       |             |              |