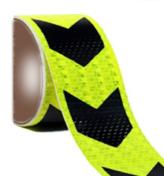

| MODEL   | TS1003G&B      | TS1003W&R   | TS1003Y&R    |
|---------|----------------|-------------|--------------|
| COLOR   | GREEN & BLACK  | WHITE & RED | YELLOW & RED |
| SIZE    | 2" x 25 YDS    |             |              |
| PACKING | 25 PCS / 1 CTN |             |              |
| ORIGIN  | CHINA          |             |              |
| HS CODE | 39191000       |             |              |